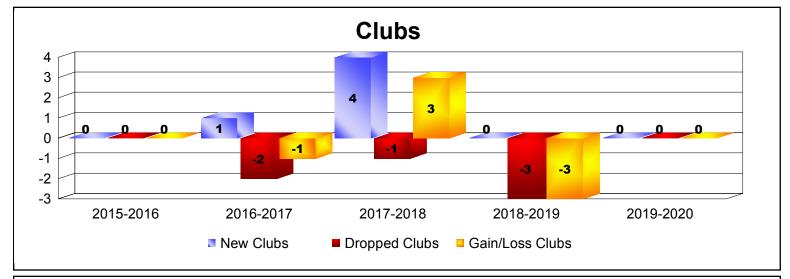

District 14 M

As of December 2019 Cumulative

| Year      | New<br>Clubs | Dropped<br>Clubs | Gain/<br>Loss<br>Clubs | New<br>Members | Charter<br>Members | Reinstate<br>Members | Transfer<br>Members | Total<br>Member<br>Added | Total<br>Members<br>Dropped | Gain/<br>Loss<br>Members |
|-----------|--------------|------------------|------------------------|----------------|--------------------|----------------------|---------------------|--------------------------|-----------------------------|--------------------------|
| 2015-2016 | 0            | 0                | 0                      | 59             | 1                  | 7                    | 1                   | 68                       | -111                        | -43                      |
| 2016-2017 | 1            | -2               | -1                     | 88             | 20                 | 10                   | 0                   | 118                      | -136                        | -18                      |
| 2017-2018 | 4            | -1               | 3                      | 143            | 116                | 6                    | 6                   | 271                      | -189                        | 82                       |
| 2018-2019 | 0            | -3               | -3                     | 86             | 3                  | 4                    | 5                   | 98                       | -177                        | -79                      |
| 2019-2020 | 0            | 0                | 0                      | 42             | 0                  | 8                    | 0                   | 50                       | -57                         | -7                       |
| Average   | 1            | -1               | 0                      | 84             | 28                 | 7                    | 2                   | 121                      | -134                        | -13                      |