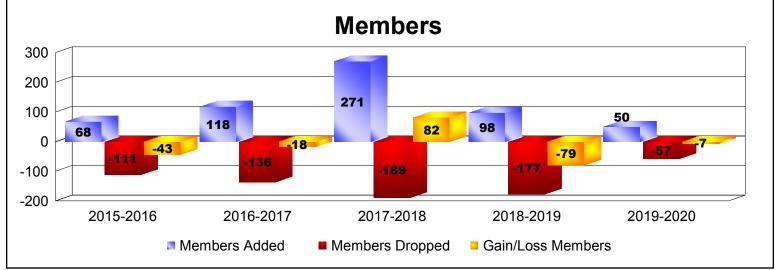

District 14 M

As of December 2019 Cumulative

| Year      | New<br>Clubs | Dropped<br>Clubs | Gain/<br>Loss<br>Clubs | New<br>Members | Charter<br>Members | Reinstate<br>Members | Transfer<br>Members | Total<br>Member<br>Added | Total<br>Members<br>Dropped | Gain/<br>Loss<br>Members |
|-----------|--------------|------------------|------------------------|----------------|--------------------|----------------------|---------------------|--------------------------|-----------------------------|--------------------------|
| 2015-2016 | 0            | 0                | 0                      | 59             | 1                  | 7                    | 1                   | 68                       | -111                        | -43                      |
| 2016-2017 | 1            | -2               | -1                     | 88             | 20                 | 10                   | 0                   | 118                      | -136                        | -18                      |
| 2017-2018 | 4            | -1               | 3                      | 143            | 116                | 6                    | 6                   | 271                      | -189                        | 82                       |
| 2018-2019 | 0            | -3               | -3                     | 86             | 3                  | 4                    | 5                   | 98                       | -177                        | -79                      |
| 2019-2020 | 0            | 0                | 0                      | 42             | 0                  | 8                    | 0                   | 50                       | -57                         | -7                       |
| Average   | 1            | -1               | 0                      | 84             | 28                 | 7                    | 2                   | 121                      | -134                        | -13                      |